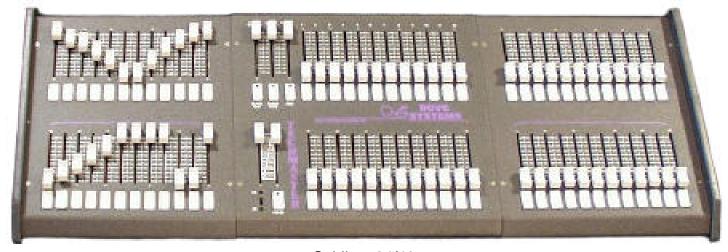

## Sublime Techmaster submaster (option)

Owner's Manual

Sublime 24/48

**Dove Lighting Systems, Inc.** 

3563 Sueldo Street Unit E San Luis Obispo, Ca 93401 +1 805 541 8292 fax +1 805 541 8293 dove@dovesystems.com / www.dovesystems.com **Sublime** is a **Techmaster** console with submasters. Below are the simple steps to program submasters for the **Sublime** 

Sublime "Submasters (option)."

It's as simple as 1, 2, 3 (almost).

- 0 Set all submaster pots to 0
- 1 Set the look you want on the channel pots
- 2 Press record (the record light lights)
- Press the bump button under the submaster pot to which this look is assigned.
  (the record light goes out).